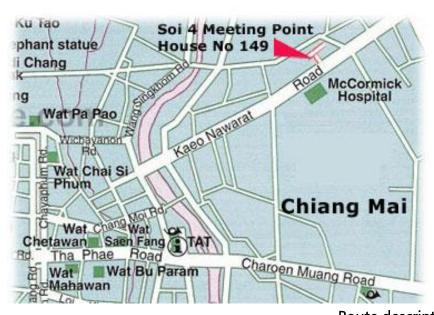

## Address:

Asokananda House

Kaew Nawarat Soi 4 - House No.: 149/2

Chiang Mai 50000

DOWNLOAD THIS PICTURE AND PRINT OUT FOR THE TAXIDRIVER

149/2ถ. แก้วนวรัฐ ซอย 4 ตรงข้าม ร.พ. แมคคอร์มิค และตรงข้าม รร. คาราวิทยาลัย

Drive to Mc Cormick Hospital, heading out of town.

The hospital is on the right hand side. **Kaew Nawarat Soi 4** is a small road that branches off from the main road on the **left** shortly **after** the hospital.

Walk into **Kaew Nawarat Soi 4** and go straight ahead, then you will find the **Asokananda House** with the **blue gate**.